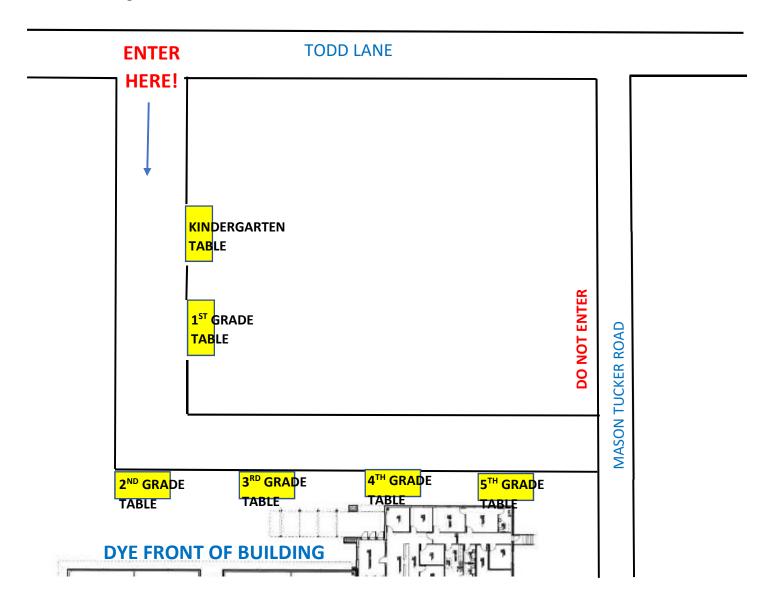

**Report Card Pick-Up:** You have <u>two options</u> for Report Card Pick-up; send in a self-addressed, stamped envelope OR come to the school and drive through to pick it up on the 27<sup>th</sup>. We will set up a drive-through pick up, rain or shine, for report cards in the front parking lot by grade level. Please follow the instructions below:

- 1. Use the entrance on Todd Lane
- 2. We ask that you stay in your vehicle and do not park
- 3. Stay in the right-hand lane until you get to your grade level table
  - a. Kindergarten will start off in the Left-Hand lane
  - b. 1st Grade will start in the right-hand lane then move to the left after the Kindergarten group
- 4. Be mindful of vehicles around you and maintain the 15 MPH school zone speed limit
- 5. See image below for details